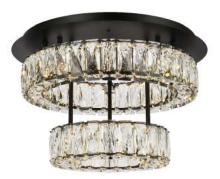

# Installation manual for

3503F18L2BK

Dimensions :D17.7"H9.8" Collection : Monroe Bulb Type : LED PCB 36W 3000K Lamp Weight :18.92LBS Total Weight :22LBS

Thank you for choosing our product(s).

Our Company is actively involved in every step of the production.

#### 3503F18L2BK D17. 7"H9. 8"