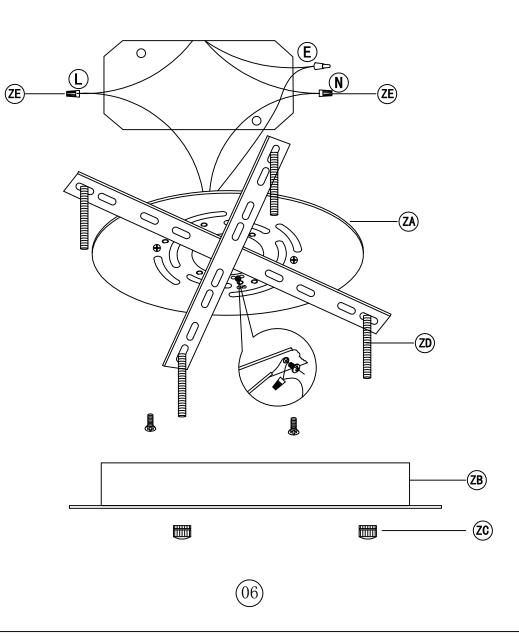

## Step 2

## Canopy Installation Instruction

IMPORTANT: Test sockets with bulb before dressing the fixture.

Use two screws (ZG) to fix the Ceiling Plate (ZA) on the ceiling; which are not supplied and should already be in your box.
Be sure when connecting the wire use electrician approved junction caps(ZE).
Stow the excess wire in the canopy(ZB).
Align the canopy (ZB) with the hanging plate screw (ZE), fix the lamp on the ceiling, tighten and fix it with a M5 screw cap (ZD).