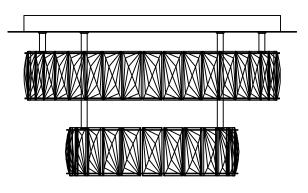

## Frame Assembly Diagram

## Step 1

Please use the partslist to ensure you are not missing any parts.

#### PARTS LIST

| Parts number    | Picture                                                                                                                                                                                                                                                                                                                                                                                                                                                                                                                                                                                                                                                                                                                                                                                                                                                                                                                                                                                                                                                                                                                                                                                                                                                                                                                                                                                                                                                                                                                                                                                                                                                                                                                                                                                                                                                                                                                                                                                                                                                                                                                        | Description                 | Qty | Diagram number |
|-----------------|--------------------------------------------------------------------------------------------------------------------------------------------------------------------------------------------------------------------------------------------------------------------------------------------------------------------------------------------------------------------------------------------------------------------------------------------------------------------------------------------------------------------------------------------------------------------------------------------------------------------------------------------------------------------------------------------------------------------------------------------------------------------------------------------------------------------------------------------------------------------------------------------------------------------------------------------------------------------------------------------------------------------------------------------------------------------------------------------------------------------------------------------------------------------------------------------------------------------------------------------------------------------------------------------------------------------------------------------------------------------------------------------------------------------------------------------------------------------------------------------------------------------------------------------------------------------------------------------------------------------------------------------------------------------------------------------------------------------------------------------------------------------------------------------------------------------------------------------------------------------------------------------------------------------------------------------------------------------------------------------------------------------------------------------------------------------------------------------------------------------------------|-----------------------------|-----|----------------|
| MB9R26          |                                                                                                                                                                                                                                                                                                                                                                                                                                                                                                                                                                                                                                                                                                                                                                                                                                                                                                                                                                                                                                                                                                                                                                                                                                                                                                                                                                                                                                                                                                                                                                                                                                                                                                                                                                                                                                                                                                                                                                                                                                                                                                                                | Ceiling Plate               | 1   | ZA             |
| P-3503F18L2BK-1 |                                                                                                                                                                                                                                                                                                                                                                                                                                                                                                                                                                                                                                                                                                                                                                                                                                                                                                                                                                                                                                                                                                                                                                                                                                                                                                                                                                                                                                                                                                                                                                                                                                                                                                                                                                                                                                                                                                                                                                                                                                                                                                                                | canopy                      | 1   | ZB             |
|                 |                                                                                                                                                                                                                                                                                                                                                                                                                                                                                                                                                                                                                                                                                                                                                                                                                                                                                                                                                                                                                                                                                                                                                                                                                                                                                                                                                                                                                                                                                                                                                                                                                                                                                                                                                                                                                                                                                                                                                                                                                                                                                                                                | M5 screw cap                | 4   | ZD             |
| P-3503F18L2BK-2 |                                                                                                                                                                                                                                                                                                                                                                                                                                                                                                                                                                                                                                                                                                                                                                                                                                                                                                                                                                                                                                                                                                                                                                                                                                                                                                                                                                                                                                                                                                                                                                                                                                                                                                                                                                                                                                                                                                                                                                                                                                                                                                                                | screw ends pipe short       | 2   | P01            |
|                 |                                                                                                                                                                                                                                                                                                                                                                                                                                                                                                                                                                                                                                                                                                                                                                                                                                                                                                                                                                                                                                                                                                                                                                                                                                                                                                                                                                                                                                                                                                                                                                                                                                                                                                                                                                                                                                                                                                                                                                                                                                                                                                                                | M10*2″                      | 1   | P02            |
|                 | $\bigcirc$                                                                                                                                                                                                                                                                                                                                                                                                                                                                                                                                                                                                                                                                                                                                                                                                                                                                                                                                                                                                                                                                                                                                                                                                                                                                                                                                                                                                                                                                                                                                                                                                                                                                                                                                                                                                                                                                                                                                                                                                                                                                                                                     | D17.7"upside iron<br>slice  | 1   | P03            |
|                 |                                                                                                                                                                                                                                                                                                                                                                                                                                                                                                                                                                                                                                                                                                                                                                                                                                                                                                                                                                                                                                                                                                                                                                                                                                                                                                                                                                                                                                                                                                                                                                                                                                                                                                                                                                                                                                                                                                                                                                                                                                                                                                                                | 2.4" metal pipe             | 10  | P04            |
|                 | 0                                                                                                                                                                                                                                                                                                                                                                                                                                                                                                                                                                                                                                                                                                                                                                                                                                                                                                                                                                                                                                                                                                                                                                                                                                                                                                                                                                                                                                                                                                                                                                                                                                                                                                                                                                                                                                                                                                                                                                                                                                                                                                                              | D17.7"downside<br>S.S slice | 1   | P05            |
|                 | A COLORINA                                                                                                                                                                                                                                                                                                                                                                                                                                                                                                                                                                                                                                                                                                                                                                                                                                                                                                                                                                                                                                                                                                                                                                                                                                                                                                                                                                                                                                                                                                                                                                                                                                                                                                                                                                                                                                                                                                                                                                                                                                                                                                                     | 4W high voltage LED PCB     | 5   | P09            |
| P-3503F18L2BK-3 | i i i i i i i i i i i i i i i i i i i                                                                                                                                                                                                                                                                                                                                                                                                                                                                                                                                                                                                                                                                                                                                                                                                                                                                                                                                                                                                                                                                                                                                                                                                                                                                                                                                                                                                                                                                                                                                                                                                                                                                                                                                                                                                                                                                                                                                                                                                                                                                                          | 7″screw ends pipe           | 3   | P06            |
|                 | $\bigcirc$                                                                                                                                                                                                                                                                                                                                                                                                                                                                                                                                                                                                                                                                                                                                                                                                                                                                                                                                                                                                                                                                                                                                                                                                                                                                                                                                                                                                                                                                                                                                                                                                                                                                                                                                                                                                                                                                                                                                                                                                                                                                                                                     | D10.6″upside iron<br>slice  | 1   | P07            |
|                 | <b></b>                                                                                                                                                                                                                                                                                                                                                                                                                                                                                                                                                                                                                                                                                                                                                                                                                                                                                                                                                                                                                                                                                                                                                                                                                                                                                                                                                                                                                                                                                                                                                                                                                                                                                                                                                                                                                                                                                                                                                                                                                                                                                                                        | 2.4" metal pipe             | 6   | P04            |
|                 | 0                                                                                                                                                                                                                                                                                                                                                                                                                                                                                                                                                                                                                                                                                                                                                                                                                                                                                                                                                                                                                                                                                                                                                                                                                                                                                                                                                                                                                                                                                                                                                                                                                                                                                                                                                                                                                                                                                                                                                                                                                                                                                                                              | D10.6"downside<br>S.S slice | 1   | P08            |
|                 | And and a state of the state of | 4W high voltage LED PCB     | 3   | P10            |
| RC620-3-CL      |                                                                                                                                                                                                                                                                                                                                                                                                                                                                                                                                                                                                                                                                                                                                                                                                                                                                                                                                                                                                                                                                                                                                                                                                                                                                                                                                                                                                                                                                                                                                                                                                                                                                                                                                                                                                                                                                                                                                                                                                                                                                                                                                | 1.2"*3"crystal              | 105 | A              |
| RC2020-30-CL    | $\boxtimes$                                                                                                                                                                                                                                                                                                                                                                                                                                                                                                                                                                                                                                                                                                                                                                                                                                                                                                                                                                                                                                                                                                                                                                                                                                                                                                                                                                                                                                                                                                                                                                                                                                                                                                                                                                                                                                                                                                                                                                                                                                                                                                                    | 1.2"*1.2"crystal            | 48  | В              |
|                 |                                                                                                                                                                                                                                                                                                                                                                                                                                                                                                                                                                                                                                                                                                                                                                                                                                                                                                                                                                                                                                                                                                                                                                                                                                                                                                                                                                                                                                                                                                                                                                                                                                                                                                                                                                                                                                                                                                                                                                                                                                                                                                                                |                             |     |                |