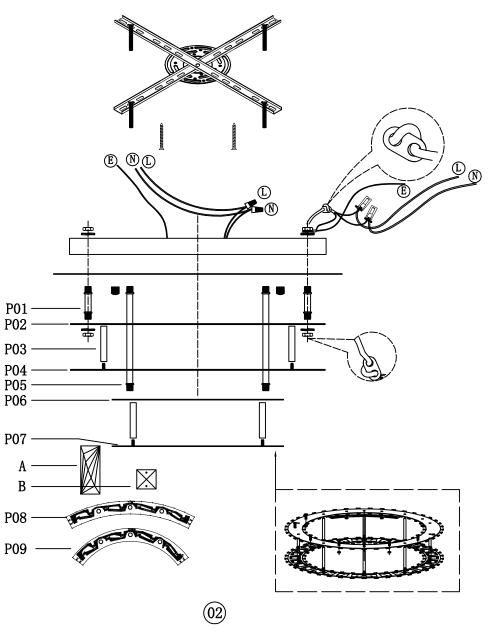

(01)

## Frame Assembly Diagram

## Step 1

Please use the partslist to ensure you are not missing any parts.

#### PARTS LIST

| Parts number    | Picture                                                                                                                                                                                                                                                                                                                                                                                                                                                                                                                                                                                                                                                                                                                                                                                                                                                                                                                                                                                                                                                                                                                                                                                                                                                                                                                                                                                                                                                                                                                                                                                                                                                                                                                                                                                                                                                                                                                                                                                                                                                                                                                        | Description                 | Qty | Diagram number |
|-----------------|--------------------------------------------------------------------------------------------------------------------------------------------------------------------------------------------------------------------------------------------------------------------------------------------------------------------------------------------------------------------------------------------------------------------------------------------------------------------------------------------------------------------------------------------------------------------------------------------------------------------------------------------------------------------------------------------------------------------------------------------------------------------------------------------------------------------------------------------------------------------------------------------------------------------------------------------------------------------------------------------------------------------------------------------------------------------------------------------------------------------------------------------------------------------------------------------------------------------------------------------------------------------------------------------------------------------------------------------------------------------------------------------------------------------------------------------------------------------------------------------------------------------------------------------------------------------------------------------------------------------------------------------------------------------------------------------------------------------------------------------------------------------------------------------------------------------------------------------------------------------------------------------------------------------------------------------------------------------------------------------------------------------------------------------------------------------------------------------------------------------------------|-----------------------------|-----|----------------|
| MB9R26          |                                                                                                                                                                                                                                                                                                                                                                                                                                                                                                                                                                                                                                                                                                                                                                                                                                                                                                                                                                                                                                                                                                                                                                                                                                                                                                                                                                                                                                                                                                                                                                                                                                                                                                                                                                                                                                                                                                                                                                                                                                                                                                                                | Ceiling Plate               | 1   | ZA             |
| P-3503F18L2BK-1 |                                                                                                                                                                                                                                                                                                                                                                                                                                                                                                                                                                                                                                                                                                                                                                                                                                                                                                                                                                                                                                                                                                                                                                                                                                                                                                                                                                                                                                                                                                                                                                                                                                                                                                                                                                                                                                                                                                                                                                                                                                                                                                                                | canopy                      | 1   | ZB             |
|                 |                                                                                                                                                                                                                                                                                                                                                                                                                                                                                                                                                                                                                                                                                                                                                                                                                                                                                                                                                                                                                                                                                                                                                                                                                                                                                                                                                                                                                                                                                                                                                                                                                                                                                                                                                                                                                                                                                                                                                                                                                                                                                                                                | M5 screw cap                | 4   | ZD             |
| P-3503F18L2BK-2 |                                                                                                                                                                                                                                                                                                                                                                                                                                                                                                                                                                                                                                                                                                                                                                                                                                                                                                                                                                                                                                                                                                                                                                                                                                                                                                                                                                                                                                                                                                                                                                                                                                                                                                                                                                                                                                                                                                                                                                                                                                                                                                                                | screw ends pipe short       | 2   | P01            |
|                 |                                                                                                                                                                                                                                                                                                                                                                                                                                                                                                                                                                                                                                                                                                                                                                                                                                                                                                                                                                                                                                                                                                                                                                                                                                                                                                                                                                                                                                                                                                                                                                                                                                                                                                                                                                                                                                                                                                                                                                                                                                                                                                                                | M10*2″                      | 1   | P02            |
|                 | $\bigcirc$                                                                                                                                                                                                                                                                                                                                                                                                                                                                                                                                                                                                                                                                                                                                                                                                                                                                                                                                                                                                                                                                                                                                                                                                                                                                                                                                                                                                                                                                                                                                                                                                                                                                                                                                                                                                                                                                                                                                                                                                                                                                                                                     | D17.7"upside iron<br>slice  | 1   | P03            |
|                 |                                                                                                                                                                                                                                                                                                                                                                                                                                                                                                                                                                                                                                                                                                                                                                                                                                                                                                                                                                                                                                                                                                                                                                                                                                                                                                                                                                                                                                                                                                                                                                                                                                                                                                                                                                                                                                                                                                                                                                                                                                                                                                                                | 2.4" metal pipe             | 10  | P04            |
|                 | 0                                                                                                                                                                                                                                                                                                                                                                                                                                                                                                                                                                                                                                                                                                                                                                                                                                                                                                                                                                                                                                                                                                                                                                                                                                                                                                                                                                                                                                                                                                                                                                                                                                                                                                                                                                                                                                                                                                                                                                                                                                                                                                                              | D17.7"downside<br>S.S slice | 1   | P05            |
|                 | A COLORINA                                                                                                                                                                                                                                                                                                                                                                                                                                                                                                                                                                                                                                                                                                                                                                                                                                                                                                                                                                                                                                                                                                                                                                                                                                                                                                                                                                                                                                                                                                                                                                                                                                                                                                                                                                                                                                                                                                                                                                                                                                                                                                                     | 4W high voltage LED PCB     | 5   | P09            |
| P-3503F18L2BK-3 | i i i i i i i i i i i i i i i i i i i                                                                                                                                                                                                                                                                                                                                                                                                                                                                                                                                                                                                                                                                                                                                                                                                                                                                                                                                                                                                                                                                                                                                                                                                                                                                                                                                                                                                                                                                                                                                                                                                                                                                                                                                                                                                                                                                                                                                                                                                                                                                                          | 7″screw ends pipe           | 3   | P06            |
|                 | $\bigcirc$                                                                                                                                                                                                                                                                                                                                                                                                                                                                                                                                                                                                                                                                                                                                                                                                                                                                                                                                                                                                                                                                                                                                                                                                                                                                                                                                                                                                                                                                                                                                                                                                                                                                                                                                                                                                                                                                                                                                                                                                                                                                                                                     | D10.6″upside iron<br>slice  | 1   | P07            |
|                 | <b></b>                                                                                                                                                                                                                                                                                                                                                                                                                                                                                                                                                                                                                                                                                                                                                                                                                                                                                                                                                                                                                                                                                                                                                                                                                                                                                                                                                                                                                                                                                                                                                                                                                                                                                                                                                                                                                                                                                                                                                                                                                                                                                                                        | 2.4" metal pipe             | 6   | P04            |
|                 | 0                                                                                                                                                                                                                                                                                                                                                                                                                                                                                                                                                                                                                                                                                                                                                                                                                                                                                                                                                                                                                                                                                                                                                                                                                                                                                                                                                                                                                                                                                                                                                                                                                                                                                                                                                                                                                                                                                                                                                                                                                                                                                                                              | D10.6"downside<br>S.S slice | 1   | P08            |
|                 | And and a state of the state of | 4W high voltage LED PCB     | 3   | P10            |
| RC620-3-CL      |                                                                                                                                                                                                                                                                                                                                                                                                                                                                                                                                                                                                                                                                                                                                                                                                                                                                                                                                                                                                                                                                                                                                                                                                                                                                                                                                                                                                                                                                                                                                                                                                                                                                                                                                                                                                                                                                                                                                                                                                                                                                                                                                | 1.2"*3"crystal              | 105 | A              |
| RC2020-30-CL    | $\boxtimes$                                                                                                                                                                                                                                                                                                                                                                                                                                                                                                                                                                                                                                                                                                                                                                                                                                                                                                                                                                                                                                                                                                                                                                                                                                                                                                                                                                                                                                                                                                                                                                                                                                                                                                                                                                                                                                                                                                                                                                                                                                                                                                                    | 1.2"*1.2"crystal            | 48  | В              |
|                 |                                                                                                                                                                                                                                                                                                                                                                                                                                                                                                                                                                                                                                                                                                                                                                                                                                                                                                                                                                                                                                                                                                                                                                                                                                                                                                                                                                                                                                                                                                                                                                                                                                                                                                                                                                                                                                                                                                                                                                                                                                                                                                                                |                             |     |                |