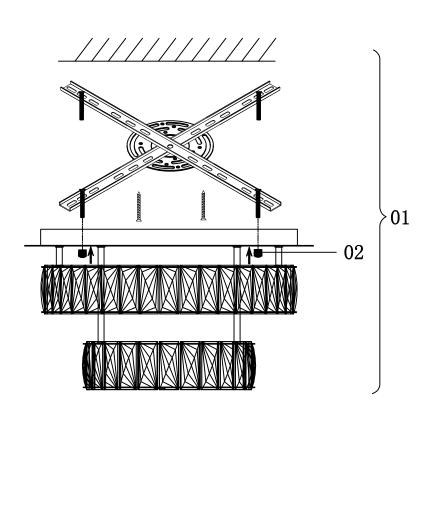

1. Fixed the Ceiling Cover on the Mounting Bracket , then put the screws tightened.